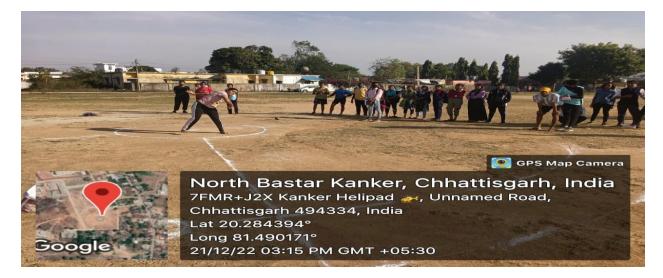

| 10169.6 |
| 14 |                                                  |         |            | DIGITAL WEIGHT<br>MACHINE | 2 PC     | 6206.8  |
| 15 |                                                  | 286     | 16.10.2023 | YOGA MAT                  | 10 PC    | 5600    |
| 16 |                                                  |         |            | WICKET KEEPING<br>GLOBES  | 03 PAIRS | 8198    |
| 17 |                                                  |         |            | SHOCKS                    | 25 PAIRS | 5460    |
| 18 |                                                  |         |            | CRICKET TENNIS BAT        | 3 PC     | 6216    |

# Session July 2023 to June 2024 Sports Equipments detail

#### SHOT PUT GROUND



### **ATHELITICS GROUND**





### SHOT PUT GROUND









#### **VOLLEYBALL GROUND**



# HANDBALL GROUND











### HOCKY GROUND





CRICKET GROUND