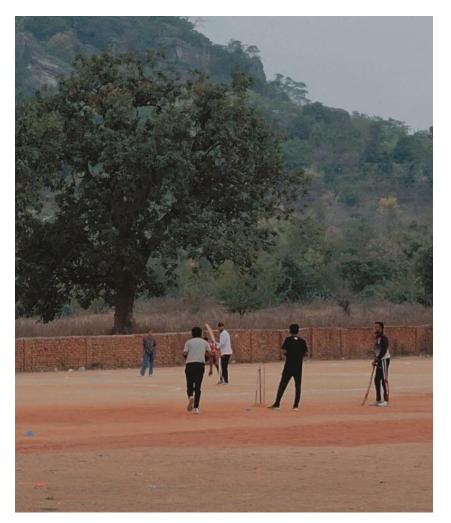

IGHT<br>MACHINE | 2 PC     | 6206.8  |
| 15 |                                                  | 286     | 16.10.2023 | YOGA MAT                  | 10 PC    | 5600    |
| 16 |                                                  |         |            | WICKET KEEPING<br>GLOBES  | 03 PAIRS | 8198    |
| 17 |                                                  |         |            | SHOCKS                    | 25 PAIRS | 5460    |
| 18 |                                                  |         |            | CRICKET TENNIS BAT        | 3 PC     | 6216    |

# Session July 2023 to June 2024 Sports Equipments detail

#### SHOT PUT GROUND



### **ATHELITICS GROUND**





### SHOT PUT GROUND









#### **VOLLEYBALL GROUND**



# HANDBALL GROUND











### HOCKY GROUND





CRICKET GROUND