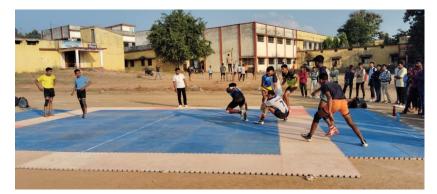

|         |            | DIGITAL WEIGHT<br>MACHINE | 2 PC     | 6206.8  |
| 15 |                                                  | 286     | 16.10.2023 | YOGA MAT                  | 10 PC    | 5600    |
| 16 |                                                  |         |            | WICKET KEEPING<br>GLOBES  | 03 PAIRS | 8198    |
| 17 |                                                  |         |            | SHOCKS                    | 25 PAIRS | 5460    |
| 18 |                                                  |         |            | CRICKET TENNIS BAT        | 3 PC     | 6216    |

# Session July 2023 to June 2024 Sports Equipments detail

#### SHOT PUT GROUND



### **ATHELITICS GROUND**





### SHOT PUT GROUND









#### **VOLLEYBALL GROUND**



# HANDBALL GROUND











### HOCKY GROUND





CRICKET GROUND