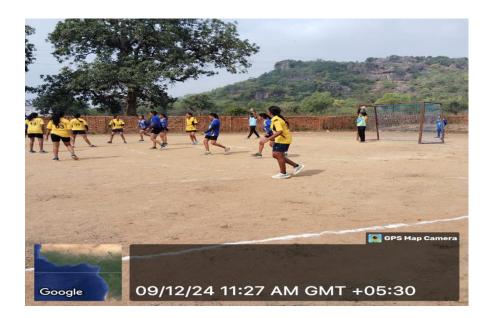

| DIGITAL WEIGHT<br>MACHINE | 2 PC     | 6206.8  |
| 15 |                                                  | 286     | 16.10.2023 | YOGA MAT                  | 10 PC    | 5600    |
| 16 |                                                  |         |            | WICKET KEEPING<br>GLOBES  | 03 PAIRS | 8198    |
| 17 |                                                  |         |            | SHOCKS                    | 25 PAIRS | 5460    |
| 18 |                                                  |         |            | CRICKET TENNIS BAT        | 3 PC     | 6216    |

# Session July 2023 to June 2024 Sports Equipments detail

#### SHOT PUT GROUND



### **ATHELITICS GROUND**





### SHOT PUT GROUND









#### **VOLLEYBALL GROUND**



# HANDBALL GROUND











### HOCKY GROUND





CRICKET GROUND