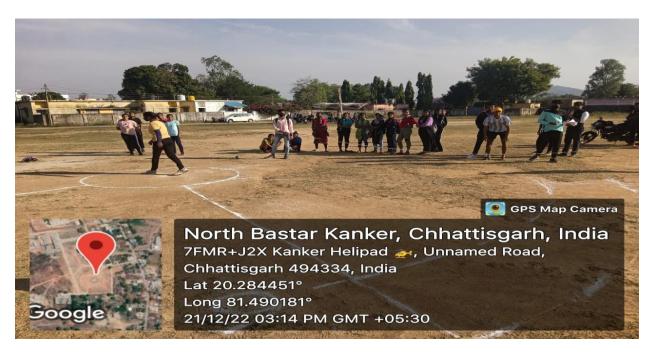

|            | DIGITAL CHESS<br>CLOCK    | 1        | 10169.6 |
| 14 |                                                  |         |            | DIGITAL WEIGHT<br>MACHINE | 2 PC     | 6206.8  |
| 15 |                                                  | 286     | 16.10.2023 | YOGA MAT                  | 10 PC    | 5600    |
| 16 |                                                  |         |            | WICKET KEEPING<br>GLOBES  | 03 PAIRS | 8198    |
| 17 |                                                  |         |            | SHOCKS                    | 25 PAIRS | 5460    |
| 18 |                                                  |         |            | CRICKET TENNIS BAT        | 3 PC     | 6216    |

# Session July 2023 to June 2024 Sports Equipments detail

#### SHOT PUT GROUND



### **ATHELITICS GROUND**





### SHOT PUT GROUND









#### **VOLLEYBALL GROUND**



# HANDBALL GROUND











### HOCKY GROUND





CRICKET GROUND