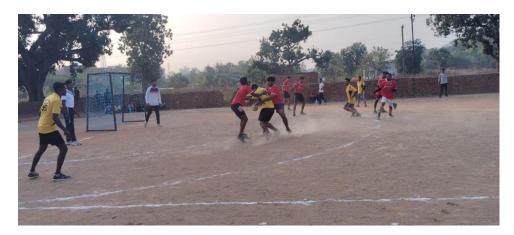

| DIGITAL WEIGHT<br>MACHINE | 2 PC     | 6206.8  |
| 15 |                                                  | 286     | 16.10.2023 | YOGA MAT                  | 10 PC    | 5600    |
| 16 |                                                  |         |            | WICKET KEEPING<br>GLOBES  | 03 PAIRS | 8198    |
| 17 |                                                  |         |            | SHOCKS                    | 25 PAIRS | 5460    |
| 18 |                                                  |         |            | CRICKET TENNIS BAT        | 3 PC     | 6216    |

# Session July 2023 to June 2024 Sports Equipments detail

#### SHOT PUT GROUND



### **ATHELITICS GROUND**





### SHOT PUT GROUND









#### **VOLLEYBALL GROUND**



# HANDBALL GROUND











### HOCKY GROUND





CRICKET GROUND